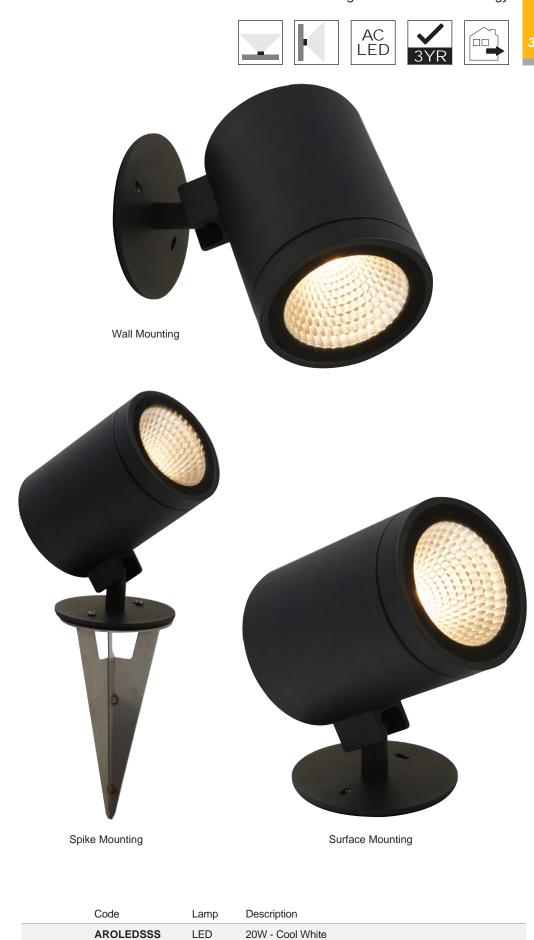

## Rondo HP AC LED Surface/Spike Light Integrated AC LED Technology

- High performance LED . feature light
- Suitable for surface or spike mounting (spike accessory included)
- Integrated AC LED . technology
- 60° beam angle
- Die-cast aluminium . construction with textured graphite paint finish
- Pre-wired with 2 metres of . H07RN-F cable
- LED lifespan . L70 30,000 hours
- Non-dimmable .