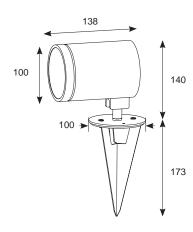

## Rondo HP AC LED Surface/Spike Light Integrated AC LED Technology

- High performance LED . feature light
- Suitable for surface or spike mounting (spike accessory included)
- Integrated AC LED . technology
- 60° beam angle
- Die-cast aluminium . construction with textured graphite paint finish
- Pre-wired with 2 metres of . H07RN-F cable
- LED lifespan . L70 30,000 hours
- Non-dimmable .